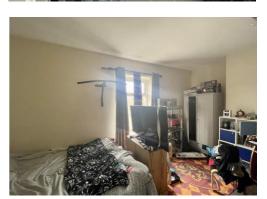

#### Landing

With access to loft space and all first floor rooms.

**Bedroom One** 15' 3" x 8' 11" (4.64m x 2.72m) maximum measurements

With upvc double glazed window to the front elevation.

**Bedroom Two** 10' 0" x 8' 9" (3.05m x 2.66m)