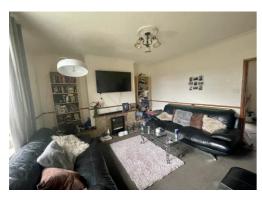

#### **Entrance Reception Hall**

With upvc entry door to the front elevation.

**Lounge** 13' 3" x 11' 1" (4.04m x 3.38m)

With upvc double glazed window to the front elevation and feature stone fireplace.