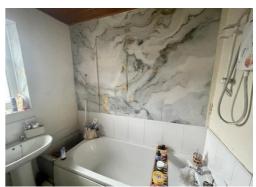

#### Bathroom/wc

With upvc double glazed window to the rear elevation, white suite comprising of panelled bath with electric shower over, pedestal wash hand basin and low level wc.