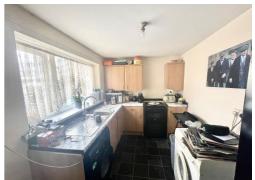

**Dining Room** 11' 1" x 10' 5" (3.38m x 3.17m)

With upvc double glazed window to the rear elevation and two built in storage cupboards.

**Kitchen** 12' 9" x 7' 4" (3.88m x 2.23m)

With upvc door and window to the side elevation, fitted with a range of wall and floor mounted units, contrasting laminated working surfaces, stainless steel sink unit with mixer tap and cooker point.