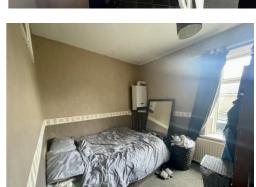

#### Landing

With access to loft space and all first floor rooms.

**Bedroom One** 15' 3" x 8' 11" (4.64m x 2.72m) maximum measurements

With upvc double glazed window to the front elevation.

**Bedroom Two** 10' 0" x 8' 9" (3.05m x 2.66m)